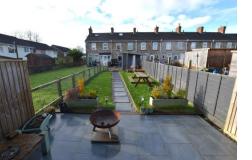

TELEPHONE 01761 411020

EMAIL sales@samchiversproperty.co.uk Alder Terrace Westfield BA3 3SW £249,950

- A nicely presented terraced cottage
- Lounge with underfloor heating
- Modern kitchen/dining room across the rear
- Two nice size bedrooms and loft room
- First floor family bathroom
- Level rear garden with seating area

'A natural stone terrace cottage, presented in lovely order and enjoying a generous sized garden with a private seating area to the far end!'

Situated at the end of a quiet residential cul-de-sac lies this two bedroom terraced cottage which also benefits from a further room in the left which could be utilised however a buyer sees fit. Upon entering the property there is a small hall with stairs to the first floor and door into a cosy lounge with feature fireplace, oak flooring and electric underfloor heating. Across the rear is a well fitted modern kitchen/dining room with door to the rear. On the first floor there are two double bedrooms and a first floor bathroom. A further staircase rises to the additional loft room which could make a great office, hobby room or day room. The property has double glazing and has gas central heating. Externally the property has brick paving to the front providing convenient parking. At the rear there is a lovely level garden, laid primarily to lawn with a particularly lovely private seating area to the far end. Large shed with power and there is a shared pedestrian pathway across the rear serving the terrace.