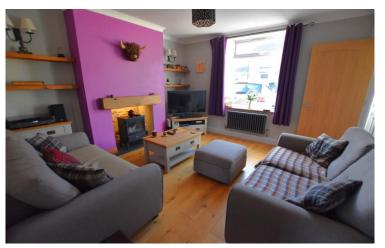

'A natural stone terrace cottage, presented in lovely order and enjoying a generous sized garden with a private seating area to the far end!'

Situated at the end of a quiet residential cul-de-sac lies this two bedroom terraced cottage which also benefits from a further room in the left which could be utilised however a buyer sees fit. Upon entering the property there is a small hall with stairs to the first floor and door into a cosy lounge with feature fireplace, oak flooring and electric underfloor heating. Across the rear is a well fitted modern kitchen/dining room with door to the rear. On the first floor there are two double bedrooms and a first floor bathroom. A further staircase rises to the additional loft room which could make a great office, hobby room or day room. The property has double glazing and has gas central heating. Externally the property has brick paving to the front providing convenient parking. At the rear there is a lovely level garden, laid primarily to lawn with a particularly lovely private seating area to the far end. Large shed with power and there is a shared pedestrian pathway across the rear serving the terrace.