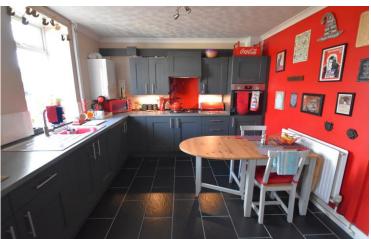

'A natural stone terrace cottage, presented in lovely order and enjoying a generous sized garden with a private seating area to the far end!'

Situated at the end of a quiet residential cul-de-sac lies this two bedroom terraced cottage which also benefits from a further room in the left which could be utilised however a buyer sees fit. Upon entering the property there is a small hall with stairs to the first floor and door into a cosy lounge with feature fireplace, oak flooring and electric underfloor heating. Across the rear is a well fitted modern kitchen/dining room with door to the rear. On the first floor there are two double bedrooms and a first floor bathroom. A further staircase rises to the additional loft room which could make a great office, hobby room or day room. The property has double glazing and has gas central heating. Externally the property has brick paving to the front providing convenient parking. At the rear there is a lovely level garden, laid primarily to lawn with a particularly lovely private seating area to the far end. Large shed with power and there is a shared pedestrian pathway across the rear serving the terrace.