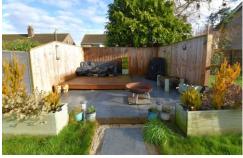

'A natural stone terrace cottage, presented in lovely order and enjoying a generous sized garden with a private seating area to the far end!'

Situated at the end of a quiet residential cul-de-sac lies this two bedroom terraced cottage which also benefits from a further room in the left which could be utilised however a buyer sees fit. Upon entering the property there is a small hall with stairs to the first floor and door into a cosy lounge with feature fireplace, oak flooring and electric underfloor heating. Across the rear is a well fitted modern kitchen/dining room with door to the rear. On the first floor there are two double bedrooms and a first floor bathroom. A further staircase rises to the additional loft room which could make a great office, hobby room or day room. The property has double glazing and has gas central heating. Externally the property has brick paving to the front providing convenient parking. At the rear there is a lovely level garden, laid primarily to lawn with a particularly lovely private seating area to the far end. Large shed with power and there is a shared pedestrian pathway across the rear serving the terrace.