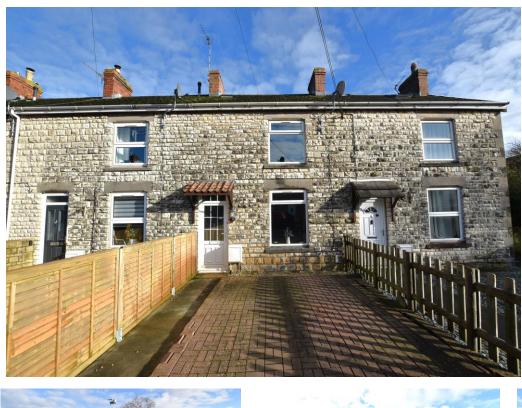

TELEPHONE 01761 411020

EMAIL sales@samchiversproperty.co.uk Alder Terrace Westfield BA3 3SW £249,950

- A nicely presented terraced cottage
- Lounge with underfloor heating
- Modern kitchen/dining room across the rear
- Two nice size bedrooms and loft room
- First floor family bathroom
- Level rear garden with seating area

'A natural stone terrace cottage, presented in lovely order and enjoying a generous sized garden with a private seating area to the far end!'

Situated at the end of a quiet residential cul-de-sac lies this two bedroom terraced cottage which also benefits from a further room in the left which could be utilised however a buyer sees fit. Upon entering the property there is a small hall with stairs to the first floor and door into a cosy lounge with feature fireplace, oak flooring and electric underfloor heating. Across the rear is a well fitted modern kitchen/dining room with door to the rear. On the first floor there are two double bedrooms and a first floor bathroom. A further staircase rises to the additional loft room which could make a great office, hobby room or day room. The property has double glazing and has gas central heating. Externally the property has brick paving to the front providing convenient parking. At the rear there is a lovely level garden, laid primarily to lawn with a particularly lovely private seating area to the far end. Large shed with power and there is a shared pedestrian pathway across the rear serving the terrace.