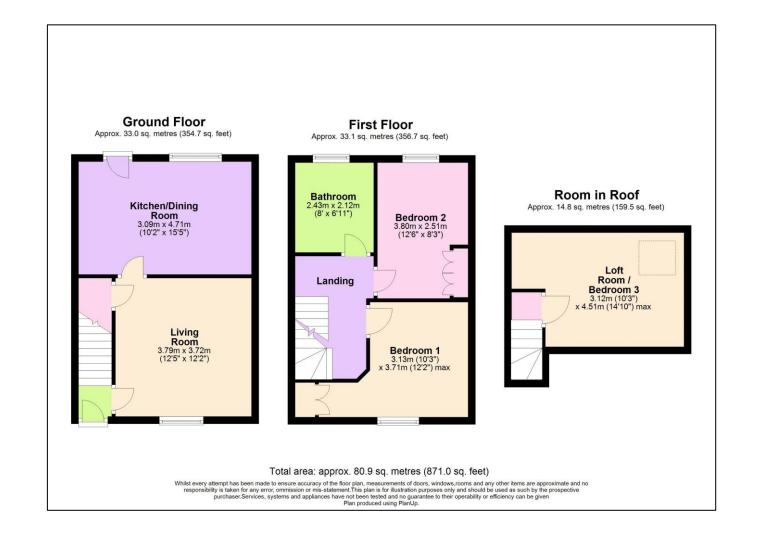

'A natural stone terrace cottage, presented in lovely order and enjoying a generous sized garden with a private seating area to the far end!'

Situated at the end of a quiet residential cul-de-sac lies this two bedroom terraced cottage which also benefits from a further room in the left which could be utilised however a buyer sees fit. Upon entering the property there is a small hall with stairs to the first floor and door into a cosy lounge with feature fireplace, oak flooring and electric underfloor heating. Across the rear is a well fitted modern kitchen/dining room with door to the rear. On the first floor there are two double bedrooms and a first floor bathroom. A further staircase rises to the additional loft room which could make a great office, hobby room or day room. The property has double glazing and has gas central heating. Externally the property has brick paving to the front providing convenient parking. At the rear there is a lovely level garden, laid primarily to lawn with a particularly lovely private seating area to the far end. Large shed with power and there is a shared pedestrian pathway across the rear serving the terrace.