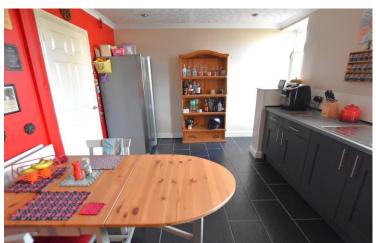

'A natural stone terrace cottage, presented in lovely order and enjoying a generous sized garden with a private seating area to the far end!'

Situated at the end of a quiet residential cul-de-sac lies this two bedroom terraced cottage which also benefits from a further room in the left which could be utilised however a buyer sees fit. Upon entering the property there is a small hall with stairs to the first floor and door into a cosy lounge with feature fireplace, oak flooring and electric underfloor heating. Across the rear is a well fitted modern kitchen/dining room with door to the rear. On the first floor there are two double bedrooms and a first floor bathroom. A further staircase rises to the additional loft room which could make a great office, hobby room or day room. The property has double glazing and has gas central heating. Externally the property has brick paving to the front providing convenient parking. At the rear there is a lovely level garden, laid primarily to lawn with a particularly lovely private seating area to the far end. Large shed with power and there is a shared pedestrian pathway across the rear serving the terrace.